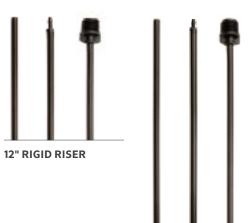

# **RIGID RISER**

## **FEATURES**

- For rugged system designs
- Accepts 10-32 threaded components
- · Perfect for annual flower beds and planters
- Inlet configurations: ½" FPT, ¼" barb, or blank
- HDPE construction
- Warranty period: 1 year

#### **RIGID RISER MODEL CHART**

| Model  | Description                                        |  |
|--------|----------------------------------------------------|--|
| RR12   | 12" rigid riser                                    |  |
| RR12-T | 12" rigid riser with $\frac{1}{2}$ " threaded base |  |
| RR12-B | 12" rigid riser with $\frac{1}{4}$ " barb base     |  |
| RR18   | 18" rigid riser                                    |  |
| RR18-T | 18" rigid riser with $\frac{1}{2}$ " threaded base |  |
| RR18-B | 18"rigid riser with ¼" barb base                   |  |

#### Surface Irrigation: Height Adjustment

**18" RIGID RISER**