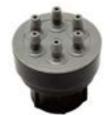

Multi-Port Emitter

MULTI-PORT MANIFOLD (MPM-050) Unrestricted flow through outlets as indicated by gray color. Use with <sup>1</sup>/<sub>4</sub>" distribution tubing and a barbed emitter at the end (Available in <sup>1</sup>/<sub>2</sub>" FPT). Allows water to be directed to as many as six different locations.