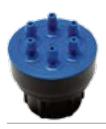

# MULTI-PORT EMITTERS

## **FEATURES**

- Unused ports may be closed using vinyl emitter caps
- Pressure-compensating
- Perfect for mixed plantings or series of shrubs
- Flows are color-coded to match other Hunter emitters
- 1/2" threaded
- Commercial-grade for all PVC systems
- Manifold available
- Warranty period: 2 years

#### **OPERATING SPECIFICATIONS**

- Recommended Pressure: 5 to 65 PSI
- Minimum Filtration: 150 mesh; 100 microns

| MULTI-PORT EMITTER MODEL CHART |         |            |
|--------------------------------|---------|------------|
|                                | Model   | Flow (GPH) |
| Blue                           | MPE-05  | 0.5        |
| Black                          | MPE-10  | 1.0        |
| Red                            | MPE-20  | 2.0        |
| Tan                            | MPE-40  | 4.0        |
| • Gray                         | MPM-050 | N/A        |

Pressure Compensating Flow: 0.5, 1.0, 2.0, 4.0 GPH